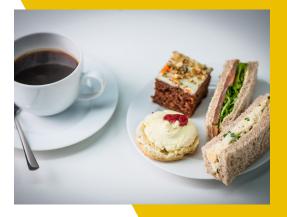

# AFTERNOON TEA SET MENU

Tea A selection of four fine teas:

English Traditional Earl Grey Green Tea with Orange & Lotus flower Peppermint

Three cups per person Milk and sugars are supplied

Sandwiches Four varieties of sandwiches: Smoked Salmon & Cream Cheese Open Sandwich on Roasted Barley Baguette Cucumber Finger Sandwich (v) Gloucestershire Roast Chicken Finger Sandwich Egg Mayonnaise & Cucumber Open Sandwich on Seeded Baguette (v)

> Scones (v) I per person Fruit Scone with Clotted Cream and Strawberry Jam (v)

Cakes 2 pieces per person At least three varieties of home baked cakes which change seasonally