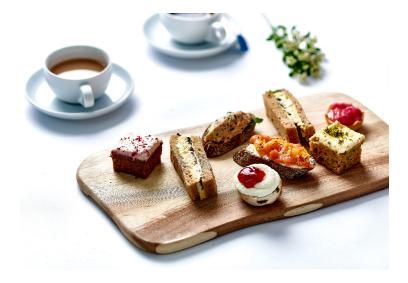

# AFTERNOON TEA SET MENU

Tea A selection of four fine teas:

English Traditional Earl Grey Green Tea with Orange & Lotus flower Peppermint

Three cups per person Milk and sugars are supplied

Sandwiches Four varieties of sandwiches: Smoked Salmon & Cream Cheese Open Sandwich on Roasted Barley Baguette Cucumber Finger Sandwich (v) Gloucestershire Roast Chicken Finger Sandwich Egg Mayonnaise & Cucumber Open Sandwich on Seeded Baguette (v)

> Scones (v) I per person Fruit Scone with Clotted Cream and Strawberry Jam (v)

Cakes 2 pieces per person At least three varieties of home baked cakes which change seasonally