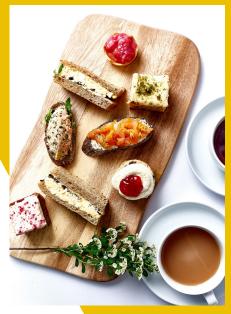

# AFTERNOON TEA SET MENU

Tea A selection of four fine teas:

English Traditional Earl Grey Green Tea with Orange & Lotus flower Peppermint

Three cups per person Milk and sugars are supplied

Sandwiches Four varieties of sandwiches: Smoked Salmon & Cream Cheese Open Sandwich on Roasted Barley Baguette Cucumber Finger Sandwich (v) Gloucestershire Roast Chicken Finger Sandwich Egg Mayonnaise & Cucumber Open Sandwich on Seeded Baguette (v)

> Scones (v) I per person Fruit Scone with Clotted Cream and Strawberry Jam (v)

Cakes 2 pieces per person At least three varieties of home baked cakes which change seasonally